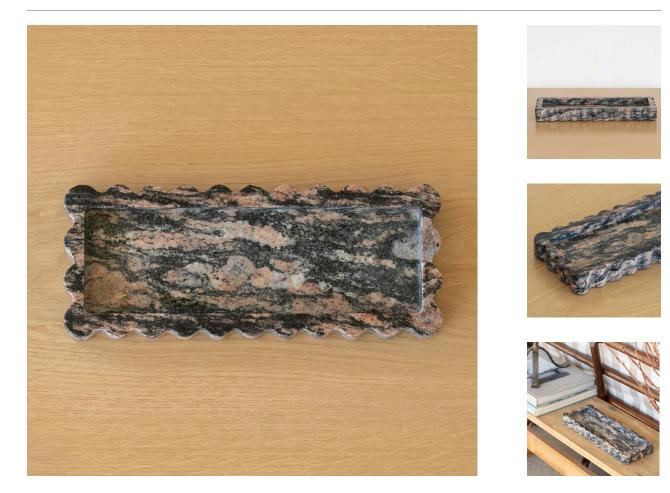

## DESCRIPTION

Sculptural solid travertine tray with scalloped edges, hand-finished by artisans in Rajasthan, India. Designed by Anastasio Home.

\*As this is a natural stone object, unique color and pattern variations should be embraced.

Measures 12" L x 5" W x 1.5" H. Subtle scallop variations and patterns should be expected as this is a hand-finished object made of natural stone.

Sculptural solid travertine tray with scalloped edges, hand-finished by artisans in Rajasthan, India.