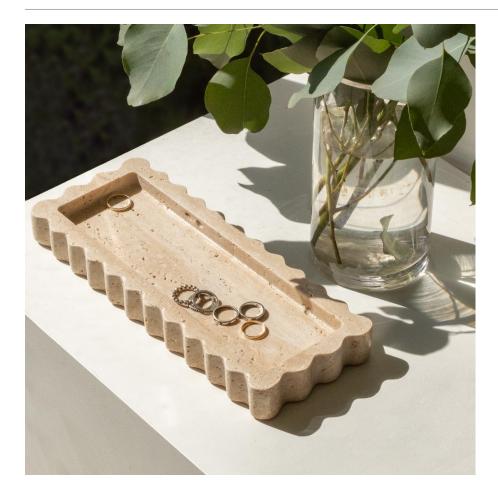

## 512 TRAY, TRAVERTINE

\$215.00

SKU# ANHOO22

## DESCRIPTION

Sculptural solid travertine tray with scalloped edges, hand-finished by artisans in Rajasthan, India. Designed by Anastasio Home.

 $^*$ As this is a natural stone object, unique color and pattern variations should be embraced.

Measures 12" L  $\times$  5" W  $\times$  1.5" H. Subtle scallop variations and patterns should be expected as this is a hand-finished object made of natural stone.

Sculptural solid travertine tray with scalloped edges, hand-finished by artisans in Rajasthan, India.