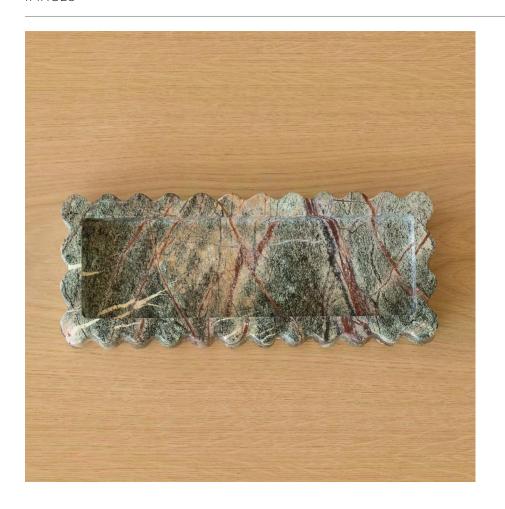

## DESCRIPTION

Sculptural solid travertine tray with scalloped edges, hand-finished by artisans in Rajasthan, India. Designed by Anastasio Home. Measures 12" L  $\times$  5" W  $\times$  1.5" H. Subtle scallop variations and patterns should be expected as this is a hand-finished object made of natural stone.

Sculptural solid travertine tray with scalloped edges, hand-finished by artisans in Rajasthan, India. Designed by Anastasio Home. Measures 12" L  $\times$  5" W  $\times$  1.5" H. Subtle scallop variations and patterns should be expected as this is a hand-finished object made of natural stone.