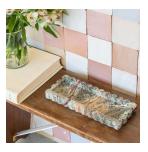

## DESCRIPTION

Sculptural solid travertine tray with scalloped edges, hand-finished by artisans in Rajasthan, India. Designed by Anastasio Home. Measures 12" L  $\times$  5" W  $\times$  1.5" H. Subtle scallop variations and patterns should be expected as this is a hand-finished object made of natural stone.

Sculptural solid travertine tray with scalloped edges, hand-finished by artisans in Rajasthan, India. Designed by Anastasio Home. Measures 12" L  $\times$  5" W  $\times$  1.5" H. Subtle scallop variations and patterns should be expected as this is a hand-finished object made of natural stone.