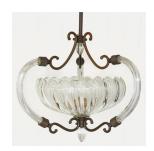

## DESCRIPTION

Stunning 1940's Barovier glass chandelier with large blown glass scalloped bowl with single socket and three curved twisted glass supports. Original ornate brass frame with nice patina. Brass stem has decorative glass dome at canopy. Newly rewired.

\*This item is available for in-store pickup in Los Angeles, CA. For a custom shipping quote, please **contact us**.

Measures 33.75" H x 18.75" D.

Stunning 1940's Barovier glass chandelier with large blown glass scalloped bowl with single socket and three curved twisted glass supports.