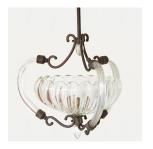

## DESCRIPTION

Stunning 1940's Barovier glass chandelier with large blown glass scalloped bowl with single socket and three curved twisted glass supports. Original ornate brass frame with nice patina. Brass stem has decorative glass dome at canopy. Newly rewired.

\*This item is available for in-store pickup in Los Angeles, CA. For a custom shipping quote, please **contact us**.

Measures 33.75" H x 18.75" D.

Stunning 1940's Barovier glass chandelier with large blown glass scalloped bowl with single socket and three curved twisted glass supports.