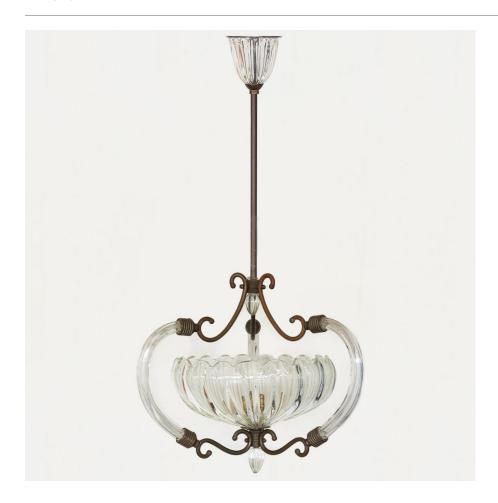

## DESCRIPTION

Stunning 1940's Barovier glass chandelier with large blown glass scalloped bowl with single socket and three curved twisted glass supports. Original ornate brass frame with nice patina. Brass stem has decorative glass dome at canopy. Newly rewired.

\*This item is available for in-store pickup in Los Angeles, CA. For a custom shipping quote, please **contact us**.

Measures 33.75" H x 18.75" D.

Stunning 1940's Barovier glass chandelier with large blown glass scalloped bowl with single socket and three curved twisted glass supports.