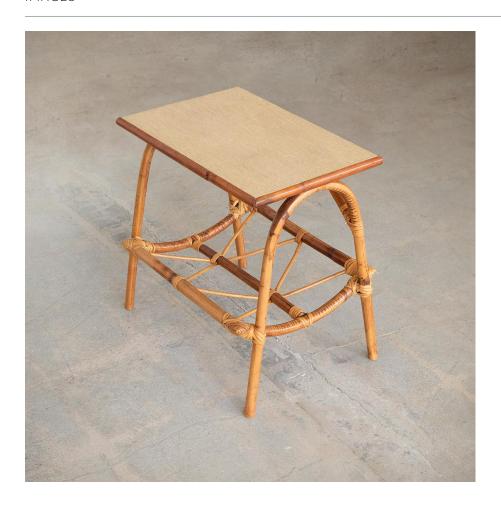

## DESCRIPTION

Perfectly sized rattan side table from Italy, 1960's. Arched rattan legs support a lower rattan shelf and woven fabric table top. Beautiful wrapped rattan detail at joints. Perfect next to a sofa, chair or bedside. Measures 19"  $\rm H \times 17.5$ "  $\rm W \times 13.25$ " D.

Perfectly sized rattan side table from Italy, 1960's. Arched rattan legs support a lower rattan shelf and woven fabric table top. Beautiful wrapped rattan detail at joints. Perfect next to a sofa, chair or bedside. Measures 19"  $\rm H \times 17.5$ "  $\rm W \times 13.25$ " D.