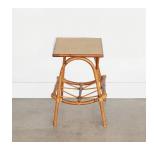

## DESCRIPTION

Perfectly sized rattan side table from Italy, 1960's. Arched rattan legs support a lower rattan shelf and woven fabric table top. Beautiful wrapped rattan detail at joints. Perfect next to a sofa, chair or bedside. Measures 19"  $\rm H \times 17.5$ "  $\rm W \times 13.25$ " D.

Perfectly sized rattan side table from Italy, 1960's. Arched rattan legs support a lower rattan shelf and woven fabric table top. Beautiful wrapped rattan detail at joints. Perfect next to a sofa, chair or bedside. Measures 19"  $\rm H \times 17.5$ "  $\rm W \times 13.25$ " D.