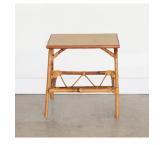

## DESCRIPTION

Perfectly sized rattan side table from Italy, 1960's. Arched rattan legs support a lower rattan shelf and woven fabric table top. Beautiful wrapped rattan detail at joints. Perfect next to a sofa, chair or bedside. Measures 19"  $\rm H \times 17.5$ "  $\rm W \times 13.25$ " D.

Perfectly sized rattan side table from Italy, 1960's. Arched rattan legs support a lower rattan shelf and woven fabric table top. Beautiful wrapped rattan detail at joints. Perfect next to a sofa, chair or bedside. Measures 19"  $\rm H \times 17.5$ "  $\rm W \times 13.25$ " D.