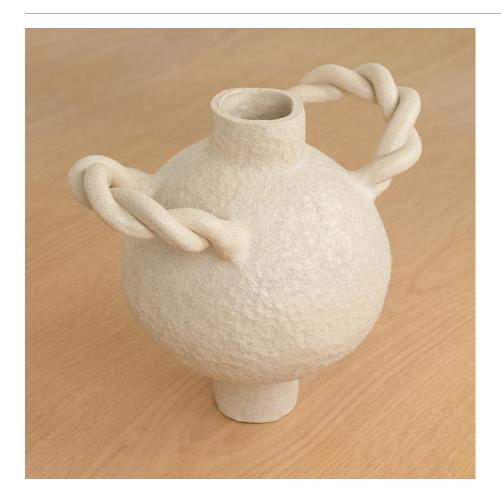

## DESCRIPTION

Hand-built ceramic vase with twisted handles and orb body in a smooth natural colored clay. Made by French artist Sophie Agullo of Clandestine Ceramique, based in Spain. Her collection can be seen as a love message to the Ocean, from the wavy handles to the sandy texture. Families of vases and pieces are meant to grow and mix together. Measures  $10^{\circ}$  H x  $10.75^{\circ}$  W x  $8.25^{\circ}$  D.

Hand-built ceramic vase with twisted handles and orb body in a smooth natural colored clay. Made by French artist Sophie Agullo of Clandestine Ceramique, based in Spain. Her collection can be seen as a love message to the Ocean, from the wavy handles to the sandy texture. Families of vases and pieces are meant to grow and mix together. Measures  $10^{\circ}$  H x  $10.75^{\circ}$  W x  $8.25^{\circ}$  D.