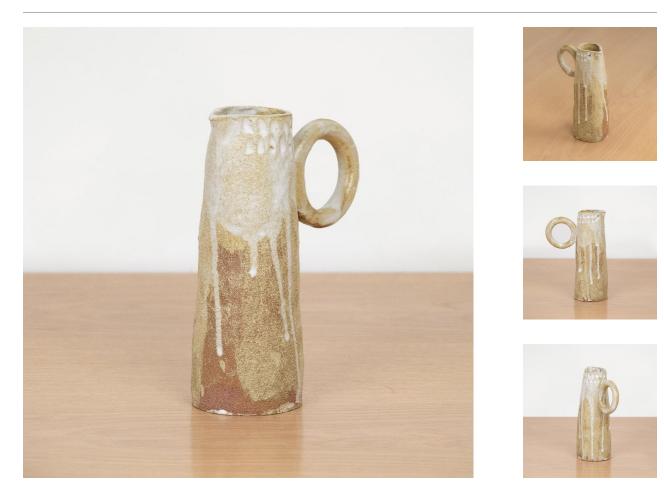

## DESCRIPTION

Hand-built ceramic pitcher with large circle handle and carving detailing around rim. Made in a light brown clay with white glaze dripping. Made by French artist Sophie Agullo of Clandestine Ceramique, based in Spain. Measures 7.5" H x 5.25" W x 2.75" D.

Hand-built ceramic pitcher with large circle handle and carving detailing around rim. Made in a light brown clay with white glaze dripping. Made by French artist Sophie Agullo of Clandestine Ceramique, based in Spain. Measures 7.5" H x 5.25" W x 2.75" D.