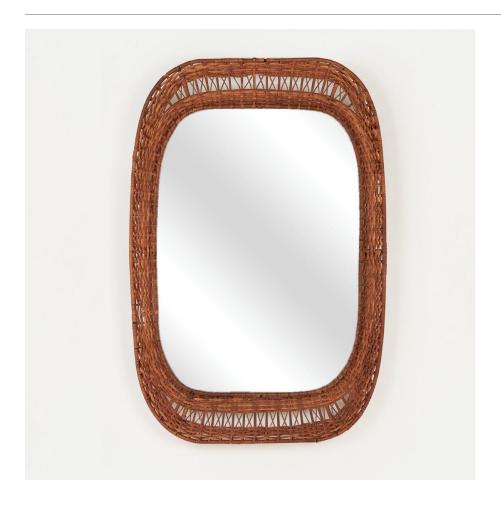

## DESCRIPTION

Large vintage woven wicker mirror from Italy, 1950s. Rectangular wicker frame with rounded corners and beautiful woven wicker weave. All original wicker with nice dark coloring and age. Perfect size for an entry way or powder room. Measures 34" H x 22.5" W x 2" D.

Large vintage woven wicker mirror from Italy, 1950s. Rectangular wicker frame with rounded corners and beautiful woven wicker weave. All original wicker with nice dark coloring and age. Perfect size for an entry way or powder room. Measures 34" H x 22.5" W x 2" D.