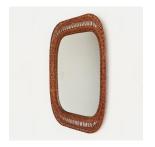

## DESCRIPTION

Large vintage woven wicker mirror from Italy, 1950s. Rectangular wicker frame with rounded corners and beautiful woven wicker weave. All original wicker with nice dark coloring and age. Perfect size for an entry way or powder room. Measures 34" H x 22.5" W x 2" D.

Large vintage woven wicker mirror from Italy, 1950s. Rectangular wicker frame with rounded corners and beautiful woven wicker weave. All original wicker with nice dark coloring and age. Perfect size for an entry way or powder room. Measures 34" H x 22.5" W x 2" D.