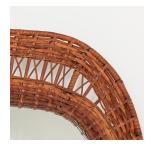

## DESCRIPTION

Large vintage woven wicker mirror from Italy, 1950s. Rectangular wicker frame with rounded corners and beautiful woven wicker weave. All original wicker with nice dark coloring and age. Perfect size for an entry way or powder room. Measures 34" H x 22.5" W x 2" D.

Large vintage woven wicker mirror from Italy, 1950s. Rectangular wicker frame with rounded corners and beautiful woven wicker weave. All original wicker with nice dark coloring and age. Perfect size for an entry way or powder room. Measures 34" H x 22.5" W x 2" D.