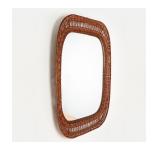

## DESCRIPTION

Large vintage woven wicker mirror from Italy, 1950s. Rectangular wicker frame with rounded corners and beautiful woven wicker weave. All original wicker with nice dark coloring and age. Perfect size for an entry way or powder room. Measures 34" H x 22.5" W x 2" D.

Large vintage woven wicker mirror from Italy, 1950s. Rectangular wicker frame with rounded corners and beautiful woven wicker weave. All original wicker with nice dark coloring and age. Perfect size for an entry way or powder room. Measures 34" H x 22.5" W x 2" D.