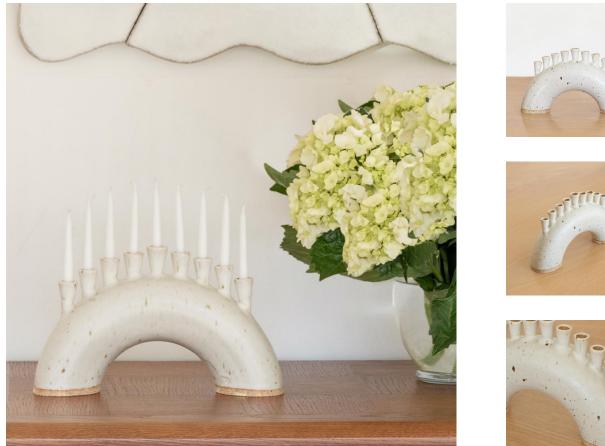

## DESCRIPTION

Handmade ceramic menorah with a white matte glaze and speckled with natural brown accents. Made by Madeleine Pellegran. About the artist: Madeleine is a ceramic artist born and raised in Los Angeles. She makes everything by hand in her home studio in small batches. She enjoys making beautiful one of a kind objects that can be used every day.

\*This is an artisan made product and variances in color, size, and texture are normal.

Measures 9.5" W x 2.25" D x 5.75" H. Handmade ceramic menorah with a white matte glaze and speckled with natural brown accents.