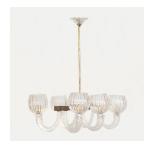

## DESCRIPTION

Impressive and large 1940's Barovier glass chandelier from Italy, 1940's. Six thick twisted glass arms arch out from an antiqued brass center, each holding a clear ribbed glass dome shade with scalloped lip. Beautiful clear bubbled glass is all original. New brass stem with original decorative wavy glass canopy at ceiling. Newly re-wired with six sockets. Truly a unique piece and would be stunning over a kitchen island or dining table. Overall height is 36.5" and can be cut down. Chandelier height from bottom of arm to top of shade is 11.75".