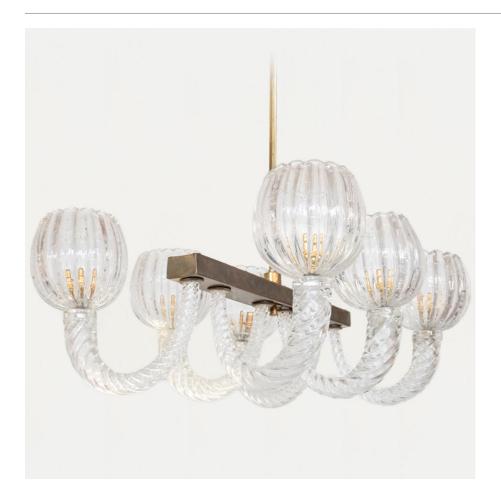

## DESCRIPTION

Impressive and large 1940's Barovier glass chandelier from Italy, 1940's. Six thick twisted glass arms arch out from an antiqued brass center, each holding a clear ribbed glass dome shade with scalloped lip. Beautiful clear bubbled glass is all original. New brass stem with original decorative wavy glass canopy at ceiling. Newly re-wired with six sockets. Truly a unique piece and would be stunning over a kitchen island or dining table. Overall height is 36.5" and can be cut down. Chandelier height from bottom of arm to top of shade is 11.75".