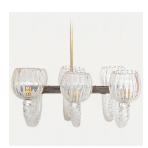

## DESCRIPTION

Impressive and large 1940's Barovier glass chandelier from Italy, 1940's. Six thick twisted glass arms arch out from an antiqued brass center, each holding a clear ribbed glass dome shade with scalloped lip. Beautiful clear bubbled glass is all original. New brass stem with original decorative wavy glass canopy at ceiling. Newly re-wired with six sockets. Truly a unique piece and would be stunning over a kitchen island or dining table. Overall height is 36.5" and can be cut down. Chandelier height from bottom of arm to top of shade is 11.75".