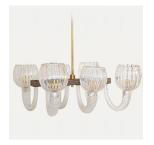

## DESCRIPTION

Impressive and large 1940's Barovier glass chandelier from Italy, 1940's. Six thick twisted glass arms arch out from an antiqued brass center, each holding a clear ribbed glass dome shade with scalloped lip. Beautiful clear bubbled glass is all original. New brass stem with original decorative wavy glass canopy at ceiling. Newly re-wired with six sockets. Truly a unique piece and would be stunning over a kitchen island or dining table. Overall height is 36.5" and can be cut down. Chandelier height from bottom of arm to top of shade is 11.75".