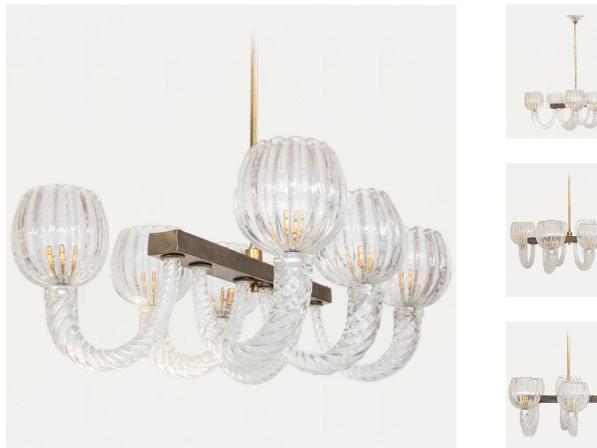

## LARGE 1940'S ITALIAN BAROVIER CHANDELIER

\$4,800.00 SKU# VINO0956

IMAGES

## DESCRIPTION

Impressive and large 1940's Barovier glass chandelier from Italy, 1940's. Six thick twisted glass arms arch out from an antiqued brass center, each holding a clear ribbed glass dome shade with scalloped lip. Beautiful clear bubbled glass is all original. New brass stem with original decorative wavy glass canopy at ceiling. Newly re-wired with six sockets. Truly a unique piece and would be stunning over a kitchen island or dining table. Overall height is 36.5" and can be cut down. Chandelier height from bottom of arm to top of shade is 11.75".

\*This item is available for in-store pickup in Los Angeles, CA. For a custom shipping quote, please **contact us**. Measures 36.5" OAH x 25.5" W x 22" D. Takes 6 E12 base bulbs, 40 W or higher using LED.