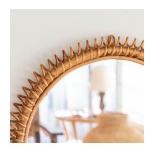

## LARGE CIRCULAR SPIRAL RATTAN MIRROR

\$2,200.00

SKU# VINOO980

## DESCRIPTION

Beautiful large circular rattan mirror from Italy, 1960's. Unique design with spiral rattan detailing encompassing the mirror. Great size, perfect for bathroom or entryway. Nice vintage condition with original coloring.

\*This item is available for in-store pickup in Los Angeles, CA. For a custom shipping quote, please **contact us**.

Measures 24.5" D x 1.75" H.

Beautiful large circular rattan mirror from Italy, 1960's. Unique design with spiral rattan detailing encompassing the mirror.