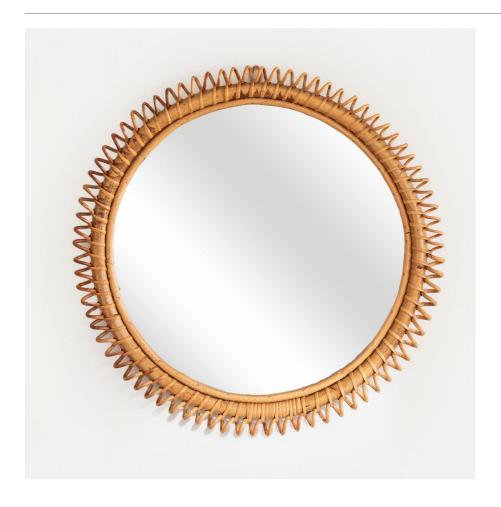

## LARGE CIRCULAR SPIRAL RATTAN MIRROR

\$2,200.00

SKU# VINOO980

## DESCRIPTION

Beautiful large circular rattan mirror from Italy, 1960's. Unique design with spiral rattan detailing encompassing the mirror. Great size, perfect for bathroom or entryway. Nice vintage condition with original coloring.

\*This item is available for in-store pickup in Los Angeles, CA. For a custom shipping quote, please **contact us**.

Measures 24.5" D x 1.75" H.

Beautiful large circular rattan mirror from Italy, 1960's. Unique design with spiral rattan detailing encompassing the mirror.