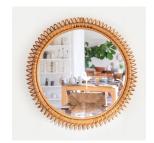

## LARGE CIRCULAR SPIRAL RATTAN MIRROR

\$2,200.00

SKU# VINOO980

## DESCRIPTION

Beautiful large circular rattan mirror from Italy, 1960's. Unique design with spiral rattan detailing encompassing the mirror. Great size, perfect for bathroom or entryway. Nice vintage condition with original coloring.

\*This item is available for in-store pickup in Los Angeles, CA. For a custom shipping quote, please **contact us**.

Measures 24.5" D x 1.75" H.

Beautiful large circular rattan mirror from Italy, 1960's. Unique design with spiral rattan detailing encompassing the mirror.