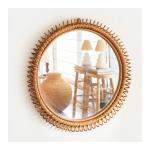

## LARGE CIRCULAR SPIRAL RATTAN MIRROR

\$2,200.00

SKU# VINOO980

## DESCRIPTION

Beautiful large circular rattan mirror from Italy, 1960's. Unique design with spiral rattan detailing encompassing the mirror. Great size, perfect for bathroom or entryway. Nice vintage condition with original coloring.

\*This item is available for in-store pickup in Los Angeles, CA. For a custom shipping quote, please **contact us**.

Measures 24.5" D x 1.75" H.

Beautiful large circular rattan mirror from Italy, 1960's. Unique design with spiral rattan detailing encompassing the mirror.