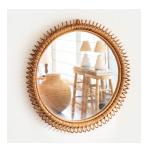

## DESCRIPTION

Beautiful large circular rattan mirror from Italy, 1960's. Unique design with spiral rattan detailing encompassing the mirror. Great size, perfect for bathroom or entryway. Nice vintage condition with original coloring.

\*This item is available for in-store pickup in Los Angeles, CA. For a custom shipping quote, please contact us.

Measures 24.5" D x 1.75" H.

Beautiful large circular rattan mirror from Italy, 1960's. Unique design with spiral rattan detailing encompassing the mirror. Great size, perfect for bathroom or entryway. Nice vintage condition with original coloring.