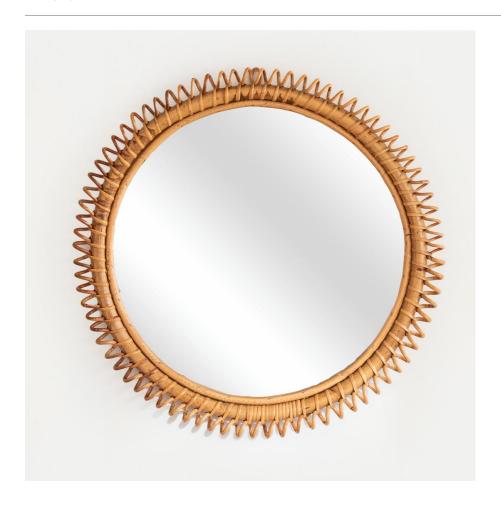

## DESCRIPTION

Beautiful large circular rattan mirror from Italy, 1960's. Unique design with spiral rattan detailing encompassing the mirror. Great size, perfect for bathroom or entryway. Nice vintage condition with original coloring.

\*This item is available for in-store pickup in Los Angeles, CA. For a custom shipping quote, please contact us.

Measures 24.5" D x 1.75" H.

Beautiful large circular rattan mirror from Italy, 1960's. Unique design with spiral rattan detailing encompassing the mirror. Great size, perfect for bathroom or entryway. Nice vintage condition with original coloring.