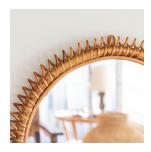

## DESCRIPTION

Beautiful large circular rattan mirror from Italy, 1960's. Unique design with spiral rattan detailing encompassing the mirror. Great size, perfect for bathroom or entryway. Nice vintage condition with original coloring.

\*This item is available for in-store pickup in Los Angeles, CA. For a custom shipping quote, please contact us.

Measures 24.5" D x 1.75" H.

Beautiful large circular rattan mirror from Italy, 1960's. Unique design with spiral rattan detailing encompassing the mirror. Great size, perfect for bathroom or entryway. Nice vintage condition with original coloring.