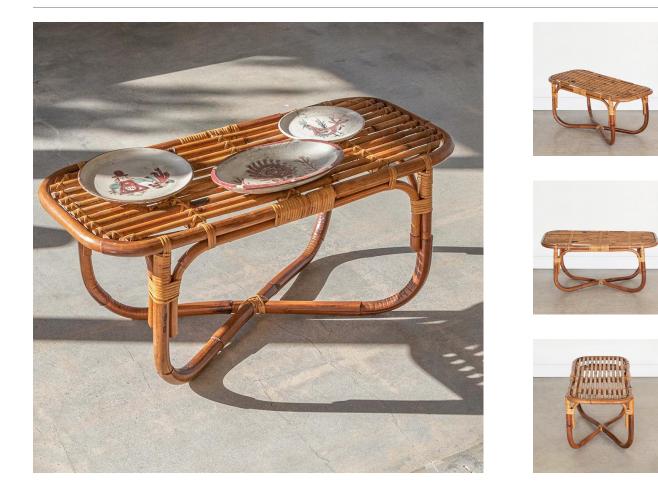

## DESCRIPTION

Vintage 1960's bench in the style of Tito Agnoli. Low bench with slatted bamboo top curved four leg base. Great wrapped ratted detailing at joints. Original finish with nice age and patina. Can also be used as a table.

\*This item is available for in-store pickup in Los Angeles, CA. For a custom shipping quote, please **contact us**.

Measures 16" H x 35.5" L x 16.25" W.

Vintage 1960's bench in the style of Tito Agnoli. Low bench with slatted bamboo top curved four leg base. Great wrapped ratted detailing at joints.