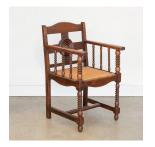

## DESCRIPTION

Great pair of carved wood armchairs by Charles Dudouyt from France, 1940's. Beautiful circular carved wood back and woven seat. Intricate carved wood detail on arms, legs, and wood frame with dark stain. Original wood finish with some scuffs and scratches typical with wear and age. Sold as a pair.

\*This item is available for in-store pickup in Los Angeles, CA. For a custom shipping quote, please **contact us**.

Measures 35" H x 17.75" SH x 19.5" W x 23.5" D.

Great pair of carved wood armchairs by Charles Dudouyt from France, 1940's.