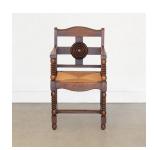

## DESCRIPTION

Great pair of carved wood armchairs by Charles Dudouyt from France, 1940's. Beautiful circular carved wood back and woven seat. Intricate carved wood detail on arms, legs, and wood frame with dark stain. Original wood finish with some scuffs and scratches typical with wear and age. Sold as a pair.

\*This item is available for in-store pickup in Los Angeles, CA. For a custom shipping quote, please **contact us**.

Measures 35" H x 17.75" SH x 19.5" W x 23.5" D.

Great pair of carved wood armchairs by Charles Dudouyt from France, 1940's.