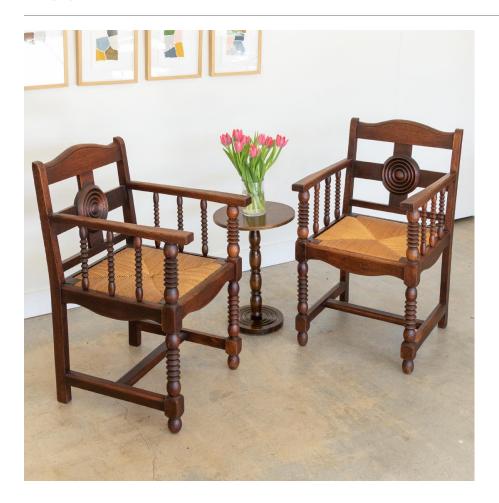

## DESCRIPTION

Great pair of carved wood armchairs by Charles Dudouyt from France, 1940's. Beautiful circular carved wood back and woven seat. Intricate carved wood detail on arms, legs, and wood frame with dark stain. Original wood finish with some scuffs and scratches typical with wear and age. Sold as a pair.

\*This item is available for in-store pickup in Los Angeles, CA. For a custom shipping quote, please **contact us**.

Measures 35" H x 17.75" SH x 19.5" W x 23.5" D.

Great pair of carved wood armchairs by Charles Dudouyt from France, 1940's.