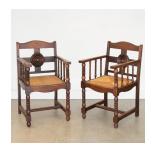

## DESCRIPTION

Great pair of carved wood armchairs by Charles Dudouyt from France, 1940's. Beautiful circular carved wood back and woven seat. Intricate carved wood detail on arms, legs, and wood frame with dark stain. Original wood finish with some scuffs and scratches typical with wear and age. Sold as a pair.

\*This item is available for in-store pickup in Los Angeles, CA. For a custom shipping quote, please **contact us**.

Measures 35" H x 17.75" SH x 19.5" W x 23.5" D.

Great pair of carved wood armchairs by Charles Dudouyt from France, 1940's.