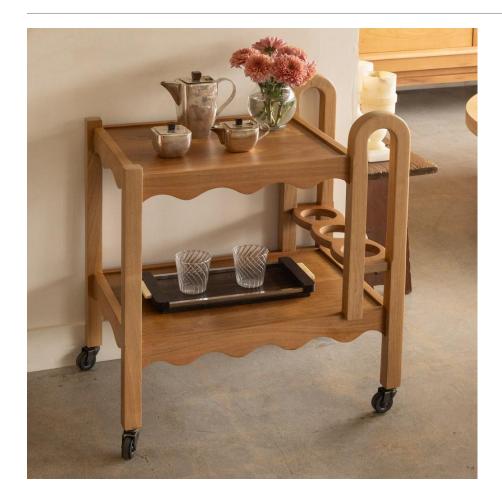

## PANOPLIE SCALLOPED BAR CART, WALNUT

\$1,980.00

SKU# PADBC0201

## DESCRIPTION

Beautiful walnut bar cart made by Panoplie. Rectangular cart with two tiers and carved wavy scalloped detail on shelf edges. Curved wood handles and 3 bottle compartments on lower shelf with new rolling casters. Beautiful and functional statement piece. Piece is no longer in production, this is the last model. Lower shelf has minor discoloration, see photos.

\*This item is available for in-store pickup in Los Angeles, CA. For a custom shipping quote, please **contact us**.

Measures 30.25" H x 25.75" W x 18" D

.