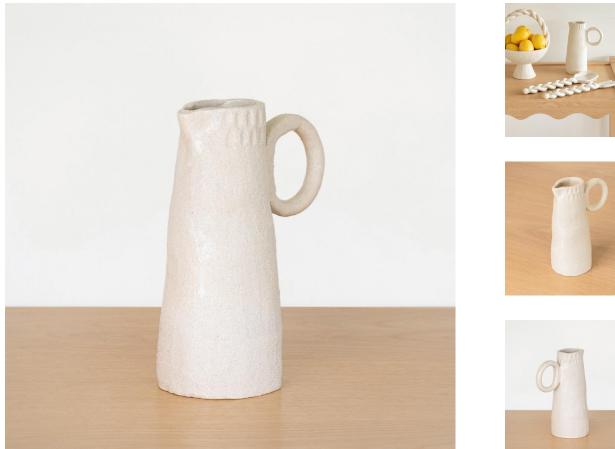

## CERAMIC PITCHER WITH CIRCLE HANDLE, WHITE

\$175.00 SKU# CLAOO15

IMAGES

## DESCRIPTION

Hand-built ceramic pitcher with large circle handle and carving detailing around rim. Made in a white clay with white glaze. Made by French artist Sophie Agullo of Clandestine Ceramique, based in Spain. Her collection can be seen as a love message to the Ocean, from the wavy handles to the sandy texture. Families of vases and pieces are meant to grow and mix together.

\*This is an artisan made product and variances in color, size, and texture are normal.

Measures 8" H x 5.5" W x 3" D

8279 Melrose Ave Los Angeles CA 90046