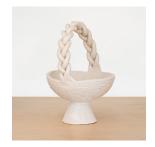

## DESCRIPTION

Hand-built ceramic basket with thick braided handle and bowl on a pedestal base. Made in a white clay with white glaze. Made by French artist Sophie Agullo of Clandestine Ceramique, based in Spain. Food safe and hand wash. Measures 10.75" H  $\times$  8.5" W  $\times$  7.5" D.

Hand-built ceramic basket with thick braided handle and bowl on a pedestal base. Made in a white clay with white glaze. Made by French artist Sophie Agullo of Clandestine Ceramique, based in Spain. Food safe and hand wash. Measures 10.75" H  $\times$  8.5" W  $\times$  7.5" D.