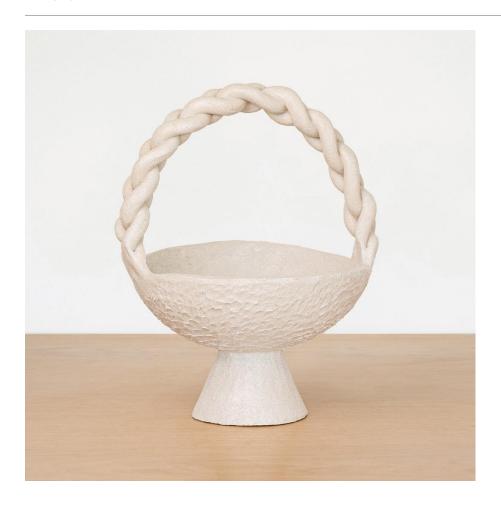

## CERAMIC FRUIT BASKET WITH HANDLE

\$275.00

SKU# CLAOO16

## DESCRIPTION

Hand-built ceramic basket with thick braided handle and bowl on a pedestal base. Made in a white clay with white glaze. Made by French artist Sophie Agullo of Clandestine Ceramique, based in Spain. Food safe and hand wash. Measures 10.75" H  $\times$  8.5" W  $\times$  7.5" D.

Hand-built ceramic basket with thick braided handle and bowl on a pedestal base. Made in a white clay with white glaze. Made by French artist Sophie Agullo of Clandestine Ceramique, based in Spain. Food safe and hand wash. Measures 10.75" H  $\times$  8.5" W  $\times$  7.5" D.