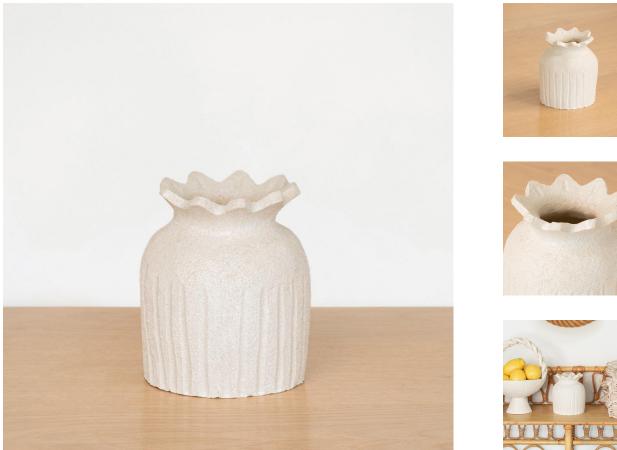

## DESCRIPTION

Hand-built ceramic jar with petal detailing on the rim. Made in a white clay with white glaze. Made by French artist Sophie Agullo of Clandestine Ceramique, based in Spain. Her collection can be seen as a love message to the Ocean, from the wavy handles to the sandy texture. Families of vases and pieces are meant to grow and mix together.

\*This is an artisan made product and variances in color, size, and texture are normal.

Measures 5.5" H x 4.75" D. Hand-built ceramic jar with petal detailing on the rim.

8279 Melrose Ave Los Angeles CA 90046