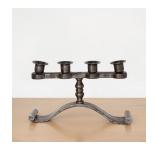

## DESCRIPTION

Vintage candelabra by French designer Charles Piguet from the 1930's. Heavy iron frame with four heads to hold candles and thick curved base. Stamped CP. Nice age and patina to metal. Two candle heads slightly crooked. Measures 7.5" H  $\times$  12.5" W  $\times$  3.75" D.