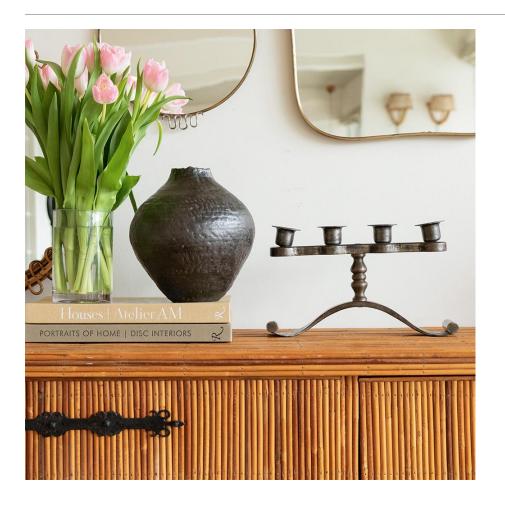

## DESCRIPTION

Vintage candelabra by French designer Charles Piguet from the 1930's. Heavy iron frame with four heads to hold candles and thick curved base. Stamped CP. Nice age and patina to metal. Two candle heads slightly crooked. Measures 7.5" H  $\times$  12.5" W  $\times$  3.75" D.

Vintage candelabra by French designer Charles Piguet from the 1930's. Heavy iron frame with four heads to hold candles and thick curved base. Stamped CP. Nice age and patina to metal. Two candle heads slightly crooked. Measures 7.5" H  $\times$  12.5" W  $\times$  3.75" D.