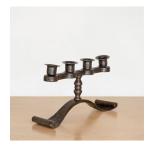

## DESCRIPTION

Vintage candelabra by French designer Charles Piguet from the 1930's. Heavy iron frame with four heads to hold candles and thick curved base. Stamped CP. Nice age and patina to metal. Two candle heads slightly crooked. Measures 7.5" H  $\times$  12.5" W  $\times$  3.75" D.

Vintage candelabra by French designer Charles Piguet from the 1930's. Heavy iron frame with four heads to hold candles and thick curved base. Stamped CP. Nice age and patina to metal. Two candle heads slightly crooked. Measures 7.5" H  $\times$  12.5" W  $\times$  3.75" D.