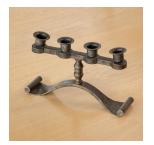

## DESCRIPTION

Vintage candelabra by French designer Charles Piguet from the 1930's. Heavy iron frame with four heads to hold candles and thick curved base. Stamped CP. Nice age and patina to metal. Two candle heads slightly crooked. Measures 7.5" H  $\times$  12.5" W  $\times$  3.75" D.

Vintage candelabra by French designer Charles Piguet from the 1930's. Heavy iron frame with four heads to hold candles and thick curved base. Stamped CP. Nice age and patina to metal. Two candle heads slightly crooked. Measures 7.5" H  $\times$  12.5" W  $\times$  3.75" D.