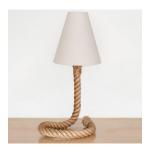

## LARGE ROPE TABLE LAMP BY AUDOUX-MINET

\$2,800.00

SKU# VINO1056

## DESCRIPTION

Incredible large rope table lamp by Adrien Audoux & Frida Minet, France, 1960s. Beautiful thick twisted rope with curved circular base and sculptural stem holding shade. New large linen tapered shade and newly re-wired. Two available and sold individually.

Measures: Overall height 31.75 - 32.75"

Base diameter: 17"

Shade diameter: 13"

Incredible large rope table lamp by Adrien Audoux & Frida Minet, France, 1960s.

8279 Melrose Ave Los Angeles CA 90046

+1 (323) 438 3210