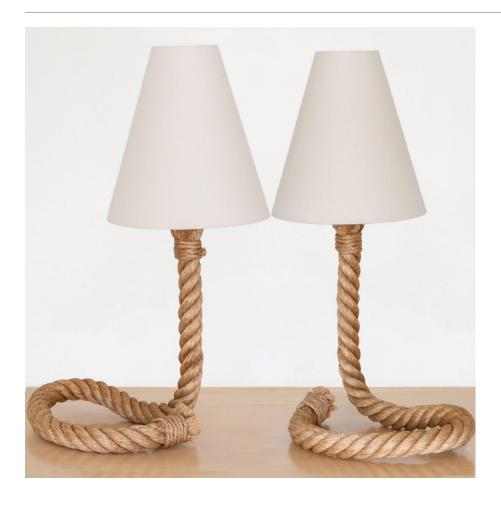

## LARGE ROPE TABLE LAMP BY AUDOUX-MINET

\$2,800.00

SKU# VINO1056

## DESCRIPTION

Incredible large rope table lamp by Adrien Audoux & Frida Minet, France, 1960s. Beautiful thick twisted rope with curved circular base and sculptural stem holding shade. New large linen tapered shade and newly re-wired. Two available and sold individually.

Measures: Overall height 31.75 - 32.75"

Base diameter: 17"

Shade diameter: 13"

Incredible large rope table lamp by Adrien Audoux & Frida Minet, France, 1960s.

8279 Melrose Ave Los Angeles CA 90046

+1 (323) 438 3210