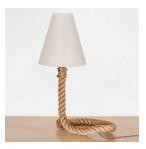

## DESCRIPTION

Incredible large rope table lamp by Adrien Audoux & Frida Minet, France, 1960s. Beautiful thick twisted rope with curved circular base and sculptural stem holding shade. New large linen tapered shade and newly re-wired. Two available and sold individually.

Measures: Overall height 31.75 - 32.75"

Base diameter: 17"

Shade diameter: 13"

Incredible large rope table lamp by Adrien Audoux & Frida Minet, France, 1960s.

8279 Melrose Ave Los Angeles CA 90046

+1 (323) 438 3210