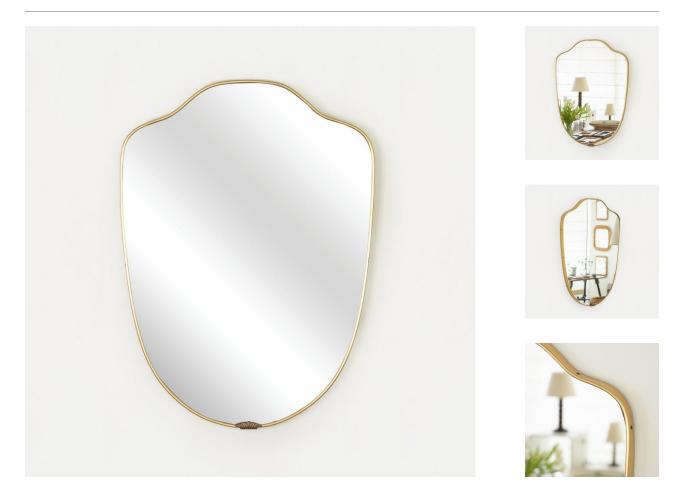

## DESCRIPTION

Beautiful vintage brass mirror from Italy, 1950s. Organic shield shape with lovely curves and brass detail at bottom of frame. Original mirror and brass finish with nice age and patina. Brass frame shows some wear, markings, and scratches. Measures 28" H x 20.5" W x 1.25" D.