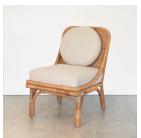

## DESCRIPTION

Incredible pair of wicker side chairs from France, 1950's. Armless chair have original woven wicker seats and wrapped wicker frame resting on four legs. New upholstered taupe woven cushion with circle pillow on back. Unique and beautiful chairs with nice age and patina. Measures 30.25" H x 17.75" SH x 20" W x 28" D.

Incredible pair of wicker side chairs from France, 1950's. Armless chair have original woven wicker seats and wrapped wicker frame resting on four legs. New upholstered taupe woven cushion with circle pillow on back. Unique and beautiful chairs with nice age and patina. Measures 30.25" H x 17.75" SH x 20" W x 28" D.