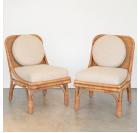

## DESCRIPTION

Incredible pair of wicker side chairs from France, 1950's. Armless chair have original woven wicker seats and wrapped wicker frame resting on four legs. New upholstered taupe woven cushion with circle pillow on back. Unique and beautiful chairs with nice age and patina. Measures 30.25" H x 17.75" SH x 20" W x 28" D.

Incredible pair of wicker side chairs from France, 1950's. Armless chair have original woven wicker seats and wrapped wicker frame resting on four legs. New upholstered taupe woven cushion with circle pillow on back. Unique and beautiful chairs with nice age and patina. Measures 30.25" H x 17.75" SH x 20" W x 28" D.