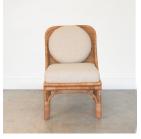

## DESCRIPTION

Incredible pair of wicker side chairs from France, 1950's. Armless chair have original woven wicker seats and wrapped wicker frame resting on four legs. New upholstered taupe woven cushion with circle pillow on back. Unique and beautiful chairs with nice age and patina. Measures 30.25" H x 17.75" SH x 20" W x 28" D.

Incredible pair of wicker side chairs from France, 1950's. Armless chair have original woven wicker seats and wrapped wicker frame resting on four legs. New upholstered taupe woven cushion with circle pillow on back. Unique and beautiful chairs with nice age and patina. Measures 30.25" H x 17.75" SH x 20" W x 28" D.