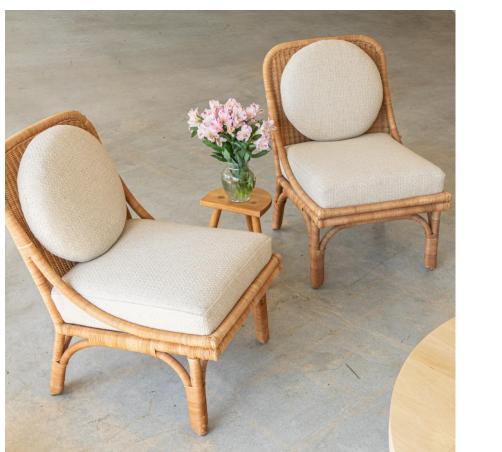

## DESCRIPTION

Incredible pair of wicker side chairs from France, 1950's. Armless chair have original woven wicker seats and wrapped wicker frame resting on four legs. New upholstered taupe woven cushion with circle pillow on back. Unique and beautiful chairs with nice age and patina. Measures 30.25" H x 17.75" SH x 20" W x 28" D.

Incredible pair of wicker side chairs from France, 1950's. Armless chair have original woven wicker seats and wrapped wicker frame resting on four legs. New upholstered taupe woven cushion with circle pillow on back. Unique and beautiful chairs with nice age and patina. Measures 30.25" H x 17.75" SH x 20" W x 28" D.