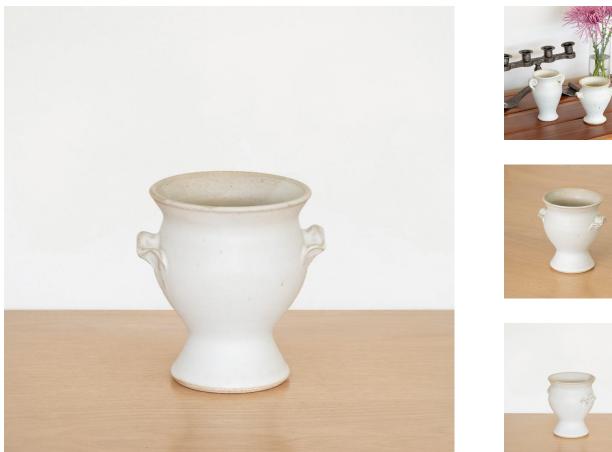

## DESCRIPTION

Beautiful ceramic bud vase with natural matte glaze. Handmade by Madeleine Pellegren. Madeleine is a ceramic artist born and raised in Los Angeles. She makes everything by hand in her home studio in small batches. She enjoys making beautiful one of a kind objects that can be used every day. Measures 5.75" H x 5.25" D.