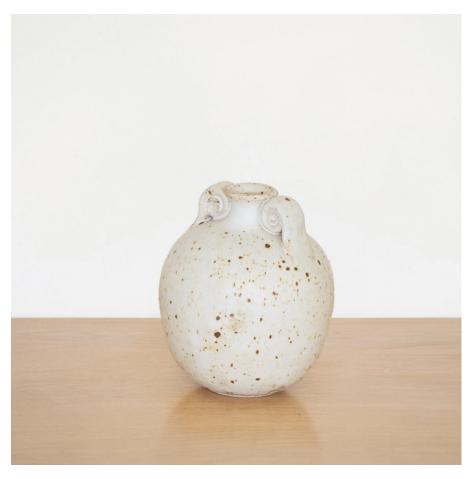

## DESCRIPTION

Beautiful ceramic bud vase with natural matte glaze. Handmade by Madeleine Pellegren. About the artist: Madeleine is a ceramic artist born and raised in Los Angeles. She makes everything by hand in her home studio in small batches. She enjoys making beautiful one of a kind objects that can be used every day. Measures 4.5" H x 5.5" D.

Beautiful ceramic bud vase with natural matte glaze. Handmade by Madeleine Pellegren. About the artist: Madeleine is a ceramic artist born and raised in Los Angeles. She makes everything by hand in her home studio in small batches. She enjoys making beautiful one of a kind objects that can be used every day. Measures 4.5" H x 5.5" D.