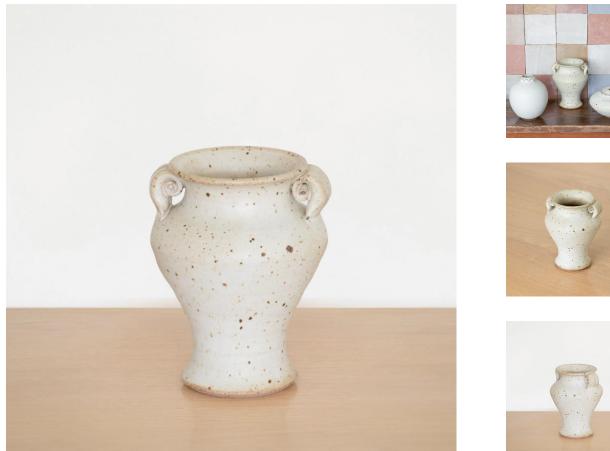

## CERAMIC BUD VASE

\$150.00

SKU# MPOO32

IMAGES

## DESCRIPTION

Beautiful ceramic bud vase with natural matte glaze. Handmade by Madeleine Pellegren. About the artist: Madeleine is a ceramic artist born and raised in Los Angeles. She makes everything by hand in her home studio in small batches. She enjoys making beautiful one of a kind objects that can be used every day.

\*This is an artisan made product and variances in color, size, and texture are normal.

Measures 6" H x 4.5" D. Beautiful ceramic bud vase with natural matte glaze.

8279 Melrose Ave Los Angeles CA 90046