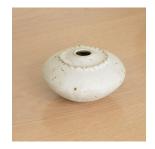

## DESCRIPTION

Beautiful ceramic bud vase with natural matte glaze. Handmade by Madeleine Pellegren. About the artist: Madeleine is a ceramic artist born and raised in Los Angeles. She makes everything by hand in her home studio in small batches. She enjoys making beautiful one of a kind objects that can be used every day. Measures 6" H x 3.25" D.

Beautiful ceramic bud vase with natural matte glaze. Handmade by Madeleine Pellegren. About the artist: Madeleine is a ceramic artist born and raised in Los Angeles. She makes everything by hand in her home studio in small batches. She enjoys making beautiful one of a kind objects that can be used every day. Measures 6" H x 3.25" D.