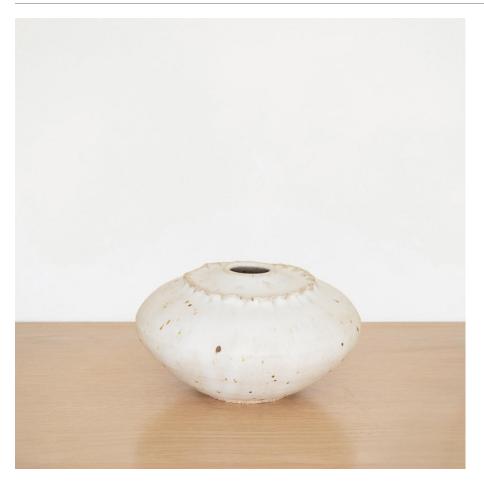

## DESCRIPTION

Beautiful ceramic bud vase with natural matte glaze. Handmade by Madeleine Pellegren. About the artist: Madeleine is a ceramic artist born and raised in Los Angeles. She makes everything by hand in her home studio in small batches. She enjoys making beautiful one of a kind objects that can be used every day. Measures 6" H x 3.25" D.

Beautiful ceramic bud vase with natural matte glaze. Handmade by Madeleine Pellegren. About the artist: Madeleine is a ceramic artist born and raised in Los Angeles. She makes everything by hand in her home studio in small batches. She enjoys making beautiful one of a kind objects that can be used every day. Measures 6" H x 3.25" D.