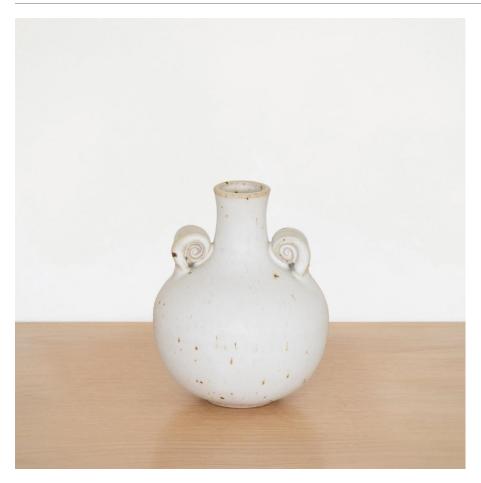

## DESCRIPTION

Beautiful ceramic bud vase with natural matte glaze. Handmade by Madeleine Pellegren. About the artist: Madeleine is a ceramic artist born and raised in Los Angeles. She makes everything by hand in her home studio in small batches. She enjoys making beautiful one of a kind objects that can be used every day. Measures 5.5" H x 4.5" D.

Beautiful ceramic bud vase with natural matte glaze. Handmade by Madeleine Pellegren. About the artist: Madeleine is a ceramic artist born and raised in Los Angeles. She makes everything by hand in her home studio in small batches. She enjoys making beautiful one of a kind objects that can be used every day. Measures 5.5" H x 4.5" D.