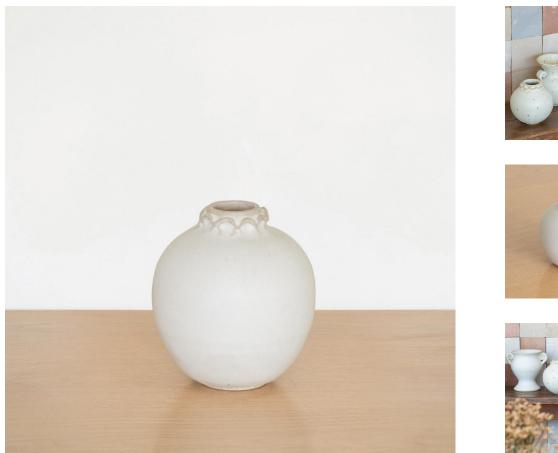

## DESCRIPTION

Beautiful ceramic bud vase with natural matte glaze. Handmade by Madeleine Pellegren. About the artist: Madeleine is a ceramic artist born and raised in Los Angeles. She makes everything by hand in her home studio in small batches. She enjoys making beautiful one of a kind objects that can be used every day. Measures 5.25" H x 4.75" D.

Beautiful ceramic bud vase with natural matte glaze. Handmade by Madeleine Pellegren. About the artist: Madeleine is a ceramic artist born and raised in Los Angeles. She makes everything by hand in her home studio in small batches. She enjoys making beautiful one of a kind objects that can be used every day. Measures 5.25" H x 4.75" D.