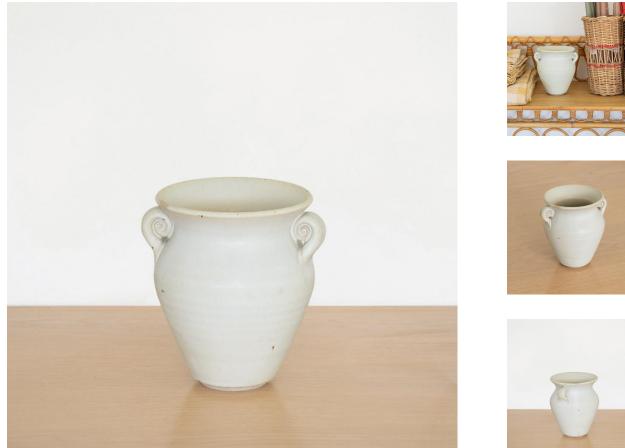

## CERAMIC BUD VASE

\$150.00

SKU# MPOO40

IMAGES

## DESCRIPTION

Beautiful ceramic bud vase with natural matte glaze. Handmade by Madeleine Pellegren. About the artist: Madeleine is a ceramic artist born and raised in Los Angeles. She makes everything by hand in her home studio in small batches. She enjoys making beautiful one of a kind objects that can be used every day.

\*This is an artisan made product and variances in color, size, and texture are normal.

Measures 5.25" H x 5" D. Beautiful ceramic bud vase with natural matte glaze.

8279 Melrose Ave Los Angeles CA 90046