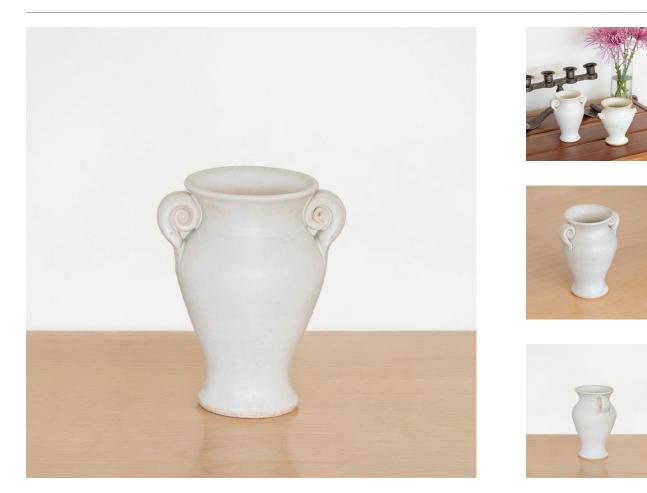

## DESCRIPTION

Beautiful ceramic bud vase with natural matte glaze. Handmade by Madeleine Pellegren. About the artist: Madeleine is a ceramic artist born and raised in Los Angeles. She makes everything by hand in her home studio in small batches. She enjoys making beautiful one of a kind objects that can be used every day. Measures 6.25" H x 5" D.