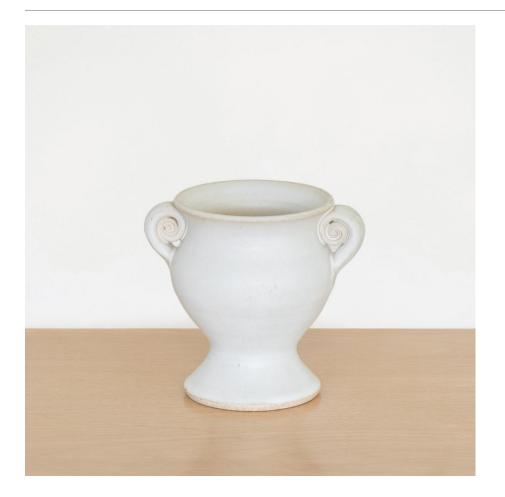

## DESCRIPTION

Beautiful ceramic bud vase with natural matte glaze. Handmade by Madeleine Pellegren. About the artist: Madeleine is a ceramic artist born and raised in Los Angeles. She makes everything by hand in her home studio in small batches. She enjoys making beautiful one of a kind objects that can be used every day. Measures 5.5" H x 6 W x 4.75" D.

Beautiful ceramic bud vase with natural matte glaze. Handmade by Madeleine Pellegren. About the artist: Madeleine is a ceramic artist born and raised in Los Angeles. She makes everything by hand in her home studio in small batches. She enjoys making beautiful one of a kind objects that can be used every day. Measures 5.5" H x 6 W x 4.75" D.