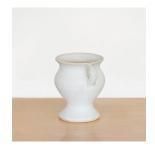

## DESCRIPTION

Beautiful ceramic bud vase with natural matte glaze. Handmade by Madeleine Pellegren. About the artist: Madeleine is a ceramic artist born and raised in Los Angeles. She makes everything by hand in her home studio in small batches. She enjoys making beautiful one of a kind objects that can be used every day. Measures 5.5" H x 6 W x 4.75" D.

Beautiful ceramic bud vase with natural matte glaze. Handmade by Madeleine Pellegren. About the artist: Madeleine is a ceramic artist born and raised in Los Angeles. She makes everything by hand in her home studio in small batches. She enjoys making beautiful one of a kind objects that can be used every day. Measures 5.5" H x 6 W x 4.75" D.