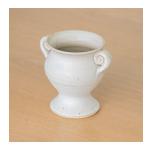

## DESCRIPTION

Beautiful ceramic bud vase with natural matte glaze. Handmade by Madeleine Pellegren. About the artist: Madeleine is a ceramic artist born and raised in Los Angeles. She makes everything by hand in her home studio in small batches. She enjoys making beautiful one of a kind objects that can be used every day. Measures 5.5" H x 6 W x 4.75" D.

Beautiful ceramic bud vase with natural matte glaze. Handmade by Madeleine Pellegren. About the artist: Madeleine is a ceramic artist born and raised in Los Angeles. She makes everything by hand in her home studio in small batches. She enjoys making beautiful one of a kind objects that can be used every day. Measures 5.5" H x 6 W x 4.75" D.