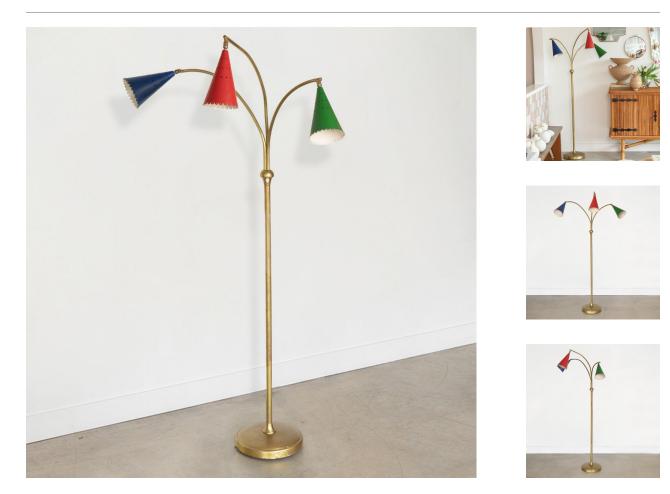

## DESCRIPTION

Incredible vintage 1950's brass floor lamp from Italy. Three long brass arched arms with single sockets and painted colored cone shades. Each shade with scalloped edge detail and perforation to allow some light to shine through. Articulating sockets allows great positional light on each shade. Newly re-wired. Original hand switch on stem and brass has great patina and age. Striking and functional design.

\*This item is available for in-store pickup in Los Angeles, CA. For a custom shipping quote, please **contact us**.

Measures 65.5" H x 33" W x 11.5" D. Incredible vintage 1950's brass floor lamp from Italy.