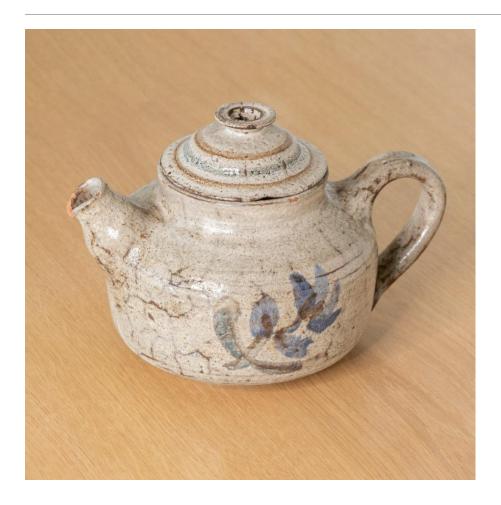

## DESCRIPTION

Beautiful painted ceramic teapot with lid from France, 1950's. Curved handle with hand painted flower motif in blue and grey coloring. Made by French ceramic artist Gustave Reynaud. Small chips at spout and normal wear. Measures 6.5" H  $\times$  9.25" W  $\times$  6.5" D.

Beautiful painted ceramic teapot with lid from France, 1950's. Curved handle with hand painted flower motif in blue and grey coloring. Made by French ceramic artist Gustave Reynaud. Small chips at spout and normal wear. Measures 6.5" H  $\times$  9.25" W  $\times$  6.5" D.