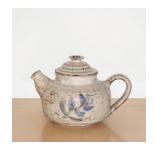

## DESCRIPTION

Beautiful painted ceramic teapot with lid from France, 1950's. Curved handle with hand painted flower motif in blue and grey coloring. Made by French ceramic artist Gustave Reynaud. Small chips at spout and normal wear. Measures 6.5" H  $\times$  9.25" W  $\times$  6.5" D.

Beautiful painted ceramic teapot with lid from France, 1950's. Curved handle with hand painted flower motif in blue and grey coloring. Made by French ceramic artist Gustave Reynaud. Small chips at spout and normal wear. Measures 6.5" H  $\times$  9.25" W  $\times$  6.5" D.