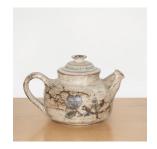

## DESCRIPTION

Beautiful painted ceramic teapot with lid from France, 1950's. Curved handle with hand painted flower motif in blue and grey coloring. Made by French ceramic artist Gustave Reynaud. Small chips at spout and normal wear. Measures 6.5" H  $\times$  9.25" W  $\times$  6.5" D.

Beautiful painted ceramic teapot with lid from France, 1950's. Curved handle with hand painted flower motif in blue and grey coloring. Made by French ceramic artist Gustave Reynaud. Small chips at spout and normal wear. Measures 6.5" H  $\times$  9.25" W  $\times$  6.5" D.