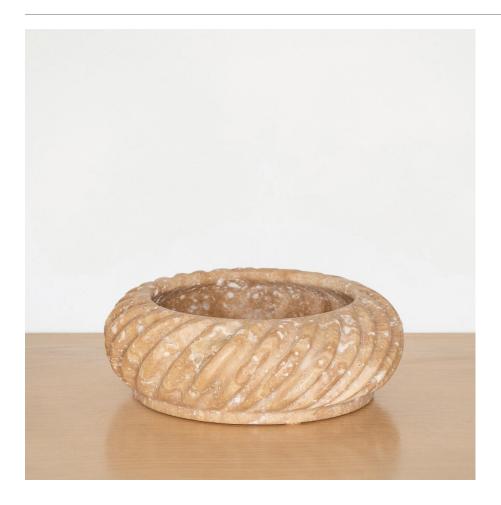

## DESCRIPTION

The Cruller Bowl is a heavy set bowl cut from a single piece of solid travertine, hand-finished in a twisted rope motif by artisans in a growing stone atelier in Rajasthan, India. Designed by Anastasio Home.

 $^*$ As this is a natural stone object, unique color and pattern variations should be embraced.

Measures 9" D x 3" H. This is a handmade product crafted from natural marble stone and pattern and polish variations should be expected.

The Cruller Bowl is a heavy set bowl cut from a single piece of solid travertine, hand-finished in a twisted rope motif by artisans in a growing stone atelier in Rajasthan, India.

8279 Melrose Ave Los Angeles CA 90046