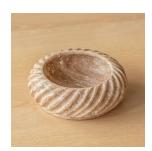

## DESCRIPTION

The Cruller Bowl is a heavy set bowl cut from a single piece of solid travertine, hand-finished in a twisted rope motif by artisans in a growing stone atelier in Rajasthan, India. Designed by Anastasio Home.

 $^*$ As this is a natural stone object, unique color and pattern variations should be embraced.

Measures 9" D x 3" H. This is a handmade product crafted from natural marble stone and pattern and polish variations should be expected.

The Cruller Bowl is a heavy set bowl cut from a single piece of solid travertine, hand-finished in a twisted rope motif by artisans in a growing stone atelier in Rajasthan, India.

8279 Melrose Ave Los Angeles CA 90046