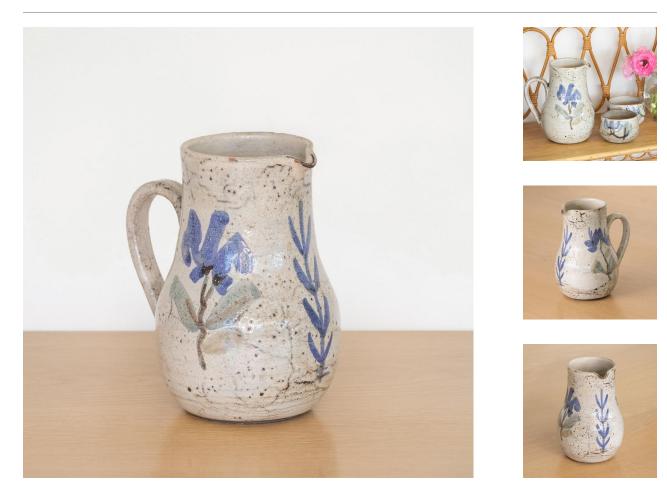

## DESCRIPTION

Beautiful painted ceramic pitcher from France, 1950s. Curved handle and spout with hand painted flower motif in blue and grey coloring. Made by French ceramic artist Gustave Reynaud. Hairline crack near on top lip. Measures 7.75" H x 7" W x 5" D.

Beautiful painted ceramic pitcher from France, 1950s. Curved handle and spout with hand painted flower motif in blue and grey coloring. Made by French ceramic artist Gustave Reynaud. Hairline crack near on top lip. Measures 7.75" H x 7" W x 5" D.