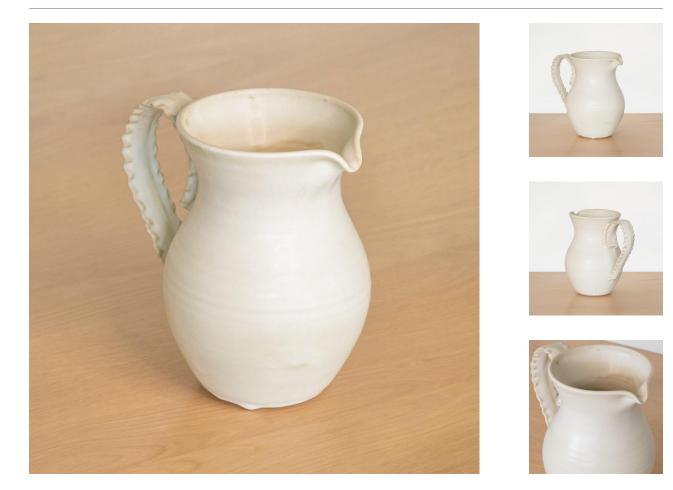

## OOAK CERAMIC PITCHER

**\$375.00** SKU# MP0046

IMAGES

## DESCRIPTION

Beautiful ceramic pitcher with natural matte glaze. Handmade by Madeleine Pellegren. About the artist: Madeleine is a ceramic artist born and raised in Los Angeles. She makes everything by hand in her home studio in small batches. She enjoys making beautiful one of a kind objects that can be used every day.

\*This is an artisan made product and variances in color, size, and texture are normal.

Measures 9.5" H x 9" W x 6.5" D. Beautiful ceramic pitcher with natural matte glaze.

8279 Melrose Ave Los Angeles CA 90046