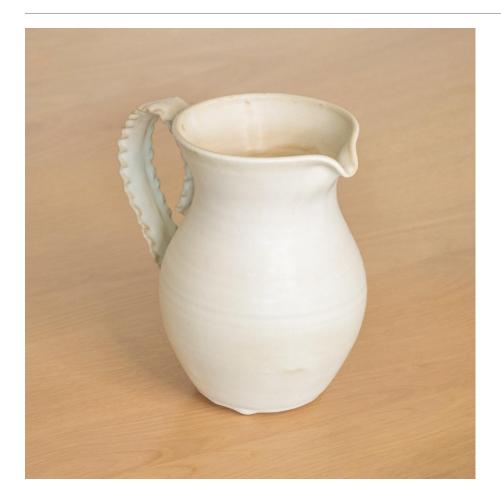

## DESCRIPTION

Beautiful ceramic pitcher with natural matte glaze. Handmade by Madeleine Pellegren. About the artist: Madeleine is a ceramic artist born and raised in Los Angeles. She makes everything by hand in her home studio in small batches. She enjoys making beautiful one of a kind objects that can be used every day.

 $^{*}$ This is an artisan made product and variances in color, size, and texture are normal.

Measures 9.5" H x 9" W x 6.5" D.

Beautiful ceramic pitcher with natural matte glaze. Handmade by Madeleine Pellegren. About the artist: Madeleine is a ceramic artist born and raised in Los Angeles.