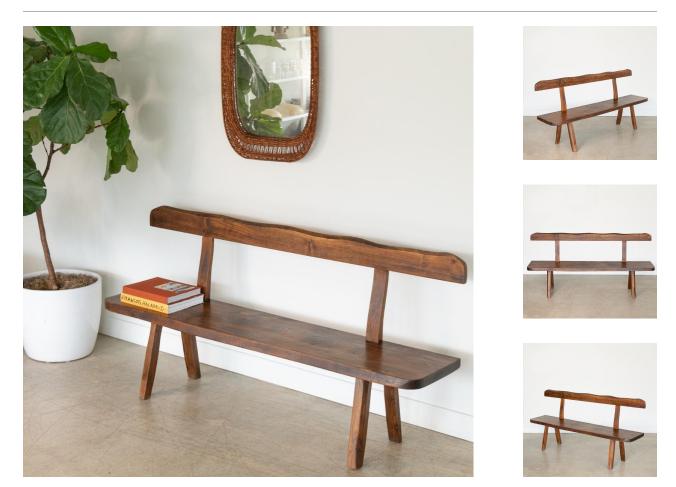

## DESCRIPTION

Beautiful elm wood bench by Olavi Hanninen, 1950's. Amazing T-bench brutalist design with thick wood seat, beautiful slightly wavy wood beam back and chunky angled legs. Scratches and patina on wood. Back of bench has some missing finish and grooves in wood. Original wood finish showing nice age and patina. Measures 34" H x 71" W x 16" D x 17.75" SH.

Beautiful elm wood bench by Olavi Hanninen, 1950's. Amazing T-bench brutalist design with thick wood seat, beautiful slightly wavy wood beam back and chunky angled legs. Scratches and patina on wood. Back of bench has some missing finish and grooves in wood. Original wood finish showing nice age and patina. Measures 34" H x 71" W x 16" D x 17.75" SH.