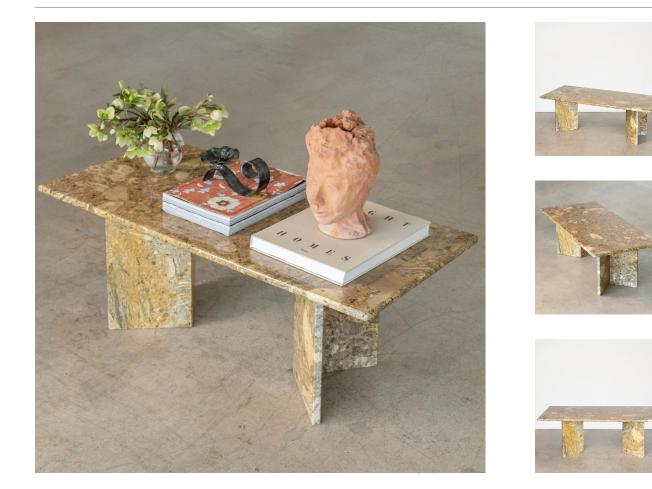

## DESCRIPTION

Incredible vintage marble coffee table from Italy, 1960's. Gorgeous marble with deep brown and green coloring. Rectangular top rests on two angular legs. Beautiful and functional statement piece.

\*This item is available for in-store pickup in Los Angeles, CA. For a custom shipping quote, please **contact us**.

Measures 14.75" H x 43.5" W x 19.5" D.

Incredible vintage marble coffee table from Italy, 1960's. Gorgeous marble with deep brown and green coloring. Rectangular top rests on two angular legs.