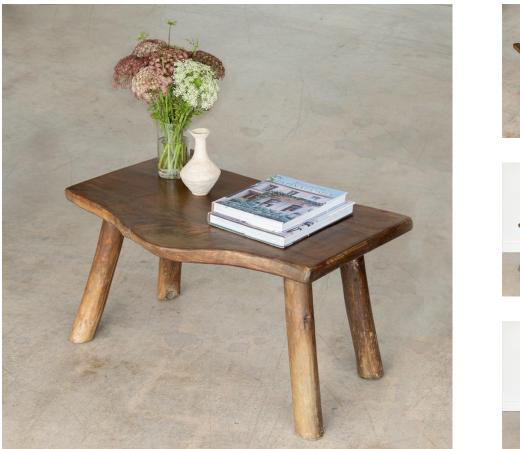

## FRENCH RUSTIC WOOD COFFEE TABLE

**\$2,500.00** SKU# VIN01127

IMAGES

## DESCRIPTION

Beautiful rustic carved wood coffee table, made in France. Organically shaped rectangular top with four thick angled legs. Original wood finish shows nice age markings and patina.

\*This item is available for in-store pickup in Los Angeles, CA. For a custom shipping quote, please **contact us**.

Measures 19.75" H x 36" W x 22" D.

Beautiful rustic carved wood coffee table, made in France. Organically shaped rectangular top with four thick angled legs.

8279 Melrose Ave Los Angeles CA 90046

+1 (323) 438 3210 customerservice@panoplie.com