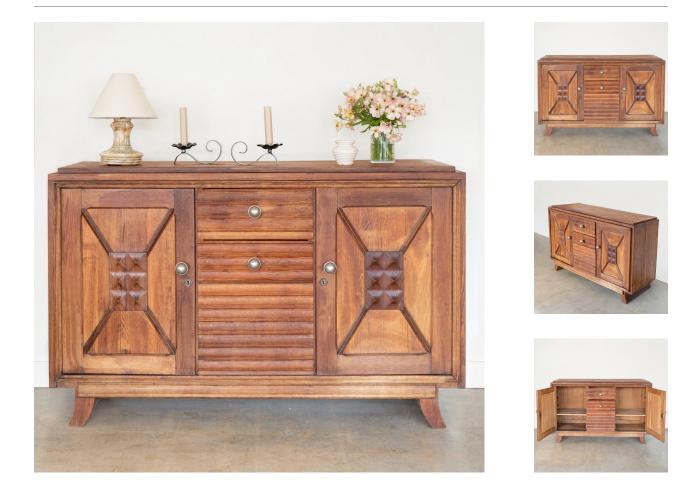

## DESCRIPTION

Incredible wood sideboard in the style of Charles Dudouyt from France, 1940's. Beautiful carved wood squares on cabinet doors and chunky curved legs. Large round silver knobs add bold contrast. Cabinet doors on each end open to a single shelf for storage. Center cabinet has two small drawers on top and additional storage below. Dark wood finish shows nice grain in wood with age and patina. Includes 2 original keys.

\*This item is available for in-store pickup in Los Angeles, CA. For a custom shipping quote, please **contact us**.

Measures 39.5" H x 63" W x 20.5" D. Incredible wood sideboard in the style of Charles Dudouyt from France, 1940's.