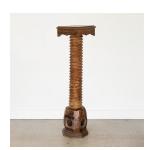

## LARGE FRENCH TWISTED WOOD PEDESTAL TABLE

\$1,800.00

SKU# VINO1124

## DESCRIPTION

Incredible large twisted wood pedestal table from France. Original finish with thick carved twisted wood stem and square top with carved ornate detail around edge. Chunky wood base with carved hole. A unique and vintage statement piece. Original wood finish with marks and scratches consistent with age.

\*This item is available for in-store pickup in Los Angeles, CA. For a custom shipping quote, please **contact us**.

Measures 53" H x 13.25" W x 13.75" D. Incredible large twisted wood pedestal table from France.