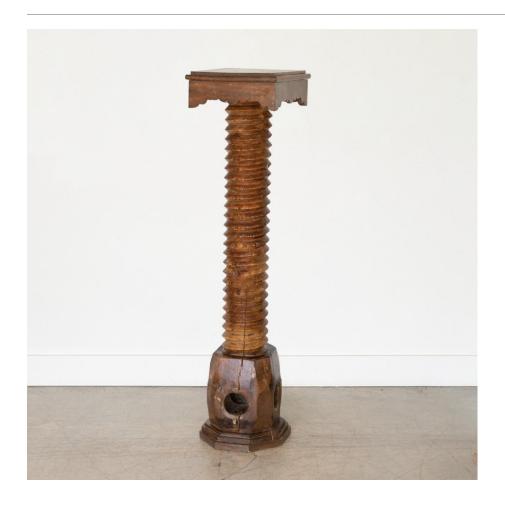

## LARGE FRENCH TWISTED WOOD PEDESTAL TABLE

\$1,800.00

SKU# VINO1124

## DESCRIPTION

Incredible large twisted wood pedestal table from France. Original finish with thick carved twisted wood stem and square top with carved ornate detail around edge. Chunky wood base with carved hole. A unique and vintage statement piece. Original wood finish with marks and scratches consistent with age.

\*This item is available for in-store pickup in Los Angeles, CA. For a custom shipping quote, please **contact us**.

Measures 53" H x 13.25" W x 13.75" D. Incredible large twisted wood pedestal table from France.