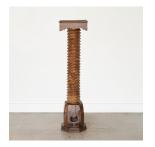

## LARGE FRENCH TWISTED WOOD PEDESTAL TABLE

\$1,800.00

SKU# VINO1124

## DESCRIPTION

Incredible large twisted wood pedestal table from France. Original finish with thick carved twisted wood stem and square top with carved ornate detail around edge. Chunky wood base with carved hole. A unique and vintage statement piece. Original wood finish with marks and scratches consistent with age.

\*This item is available for in-store pickup in Los Angeles, CA. For a custom shipping quote, please **contact us**.

Measures 53" H x 13.25" W x 13.75" D. Incredible large twisted wood pedestal table from France.