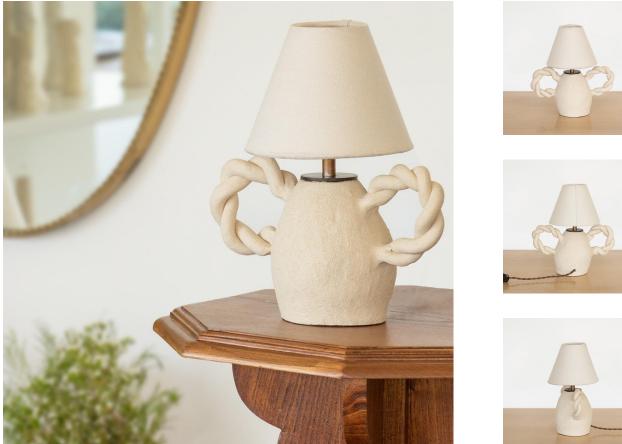

## TWISTED CERAMIC TABLE LAMP

\$795.00 SKU# CLA0020

IMAGES

## DESCRIPTION

Hand-built ceramic table lamp with twisted handles and orb body in a smooth natural colored clay. Made by French artist Sophie Agullo of Clandestine Ceramique, based in Spain. Her collection can be seen as a love message to the Ocean, from the wavy handles to the sandy texture. Families of vases and pieces are meant to grow and mix together.

\*This is an artisan made product and variances in color, size, and texture are normal.

Measures 11" H x 10" W x 4.25" D. Takes one E12 base bulb, 25 W or higher using LED.

8279 Melrose Ave Los Angeles CA 90046