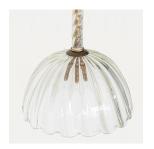

## MURANO SCALLOPED GLASS PENDANT LIGHT

\$1,800.00

SKU# VINO1140

## DESCRIPTION

Lovely Italian glass pendant light with blown Murano glass dome shade with wavy scalloped edge. Beautiful twisted glass stem. Newly wired and newly added brass plate.

\*This item is available for in-store pickup in Los Angeles, CA. For a custom shipping quote, please **contact us**.

Overall height is 25", glass portion measures 5" H x 8.25" D.

Lovely Italian glass pendant light with blown Murano glass dome shade with wavy scalloped edge. Beautiful twisted glass stem.

8279 Melrose Ave Los Angeles CA 90046