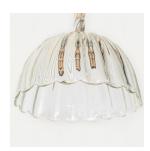

## DESCRIPTION

Lovely Italian glass pendant light with blown Murano glass dome shade with wavy scalloped edge. Beautiful twisted glass stem. Newly wired and newly added brass plate.

\*This item is available for in-store pickup in Los Angeles, CA. For a custom shipping quote, please **contact us**.

Overall height is 25", glass portion measures 5" H x 8.25" D.

Lovely Italian glass pendant light with blown Murano glass dome shade with wavy scalloped edge. Beautiful twisted glass stem.

8279 Melrose Ave Los Angeles CA 90046