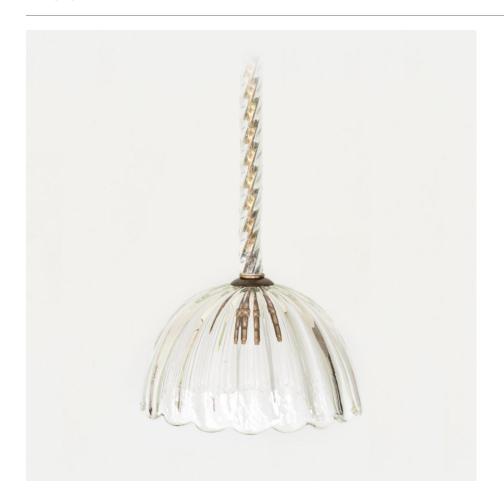

## MURANO SCALLOPED GLASS PENDANT LIGHT

\$1,800.00

SKU# VINO1140

## DESCRIPTION

Lovely Italian glass pendant light with blown Murano glass dome shade with wavy scalloped edge. Beautiful twisted glass stem. Newly wired and newly added brass plate.

\*This item is available for in-store pickup in Los Angeles, CA. For a custom shipping quote, please **contact us**.

Overall height is 25", glass portion measures 5" H x 8.25" D.

Lovely Italian glass pendant light with blown Murano glass dome shade with wavy scalloped edge. Beautiful twisted glass stem.

8279 Melrose Ave Los Angeles CA 90046