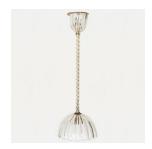

## MURANO SCALLOPED GLASS PENDANT LIGHT

\$1,800.00

SKU# VINO1140

## DESCRIPTION

Lovely Italian glass pendant light with blown Murano glass dome shade with wavy scalloped edge. Beautiful twisted glass stem. Newly wired and newly added brass plate.

\*This item is available for in-store pickup in Los Angeles, CA. For a custom shipping quote, please **contact us**.

Overall height is 25", glass portion measures 5" H x 8.25" D.

Lovely Italian glass pendant light with blown Murano glass dome shade with wavy scalloped edge. Beautiful twisted glass stem.

8279 Melrose Ave Los Angeles CA 90046