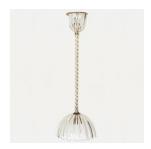

## MURANO SCALLOPED GLASS PENDANT LIGHT

\$1,800.00

SKU# VINO1140

## DESCRIPTION

Lovely Italian glass pendant light with blown Murano glass dome shade with wavy scalloped edge. Beautiful twisted glass stem. Newly wired and newly added brass plate.

\*This item is available for in-store pickup in Los Angeles, CA. For a custom shipping quote, please **contact us**.

Overall height is 25", glass portion measures 5" H x 8.25" D.

Lovely Italian glass pendant light with blown Murano glass dome shade with wavy scalloped edge. Beautiful twisted glass stem. Newly wired and newly added brass plate.