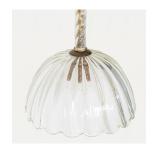

## MURANO SCALLOPED GLASS PENDANT LIGHT

\$1,800.00

SKU# VINO1140

## DESCRIPTION

Lovely Italian glass pendant light with blown Murano glass dome shade with wavy scalloped edge. Beautiful twisted glass stem. Newly wired and newly added brass plate.

\*This item is available for in-store pickup in Los Angeles, CA. For a custom shipping quote, please **contact us**.

Overall height is 25", glass portion measures 5" H x 8.25" D.

Lovely Italian glass pendant light with blown Murano glass dome shade with wavy scalloped edge. Beautiful twisted glass stem. Newly wired and newly added brass plate.