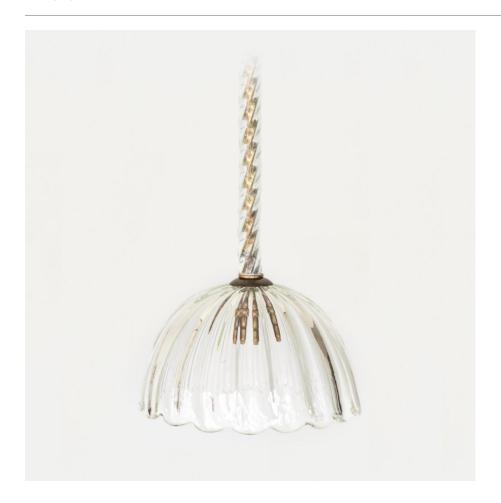

## MURANO SCALLOPED GLASS PENDANT LIGHT

\$1,800.00

SKU# VINO1140

## DESCRIPTION

Lovely Italian glass pendant light with blown Murano glass dome shade with wavy scalloped edge. Beautiful twisted glass stem. Newly wired and newly added brass plate.

\*This item is available for in-store pickup in Los Angeles, CA. For a custom shipping quote, please **contact us**.

Overall height is 25", glass portion measures 5" H x 8.25" D.

Lovely Italian glass pendant light with blown Murano glass dome shade with wavy scalloped edge. Beautiful twisted glass stem. Newly wired and newly added brass plate.