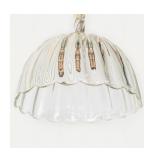

## DESCRIPTION

Lovely Italian glass pendant light with blown Murano glass dome shade with wavy scalloped edge. Beautiful twisted glass stem. Newly wired and newly added brass plate.

\*This item is available for in-store pickup in Los Angeles, CA. For a custom shipping quote, please **contact us**.

Overall height is 25", glass portion measures 5" H x 8.25" D.

Lovely Italian glass pendant light with blown Murano glass dome shade with wavy scalloped edge. Beautiful twisted glass stem. Newly wired and newly added brass plate.