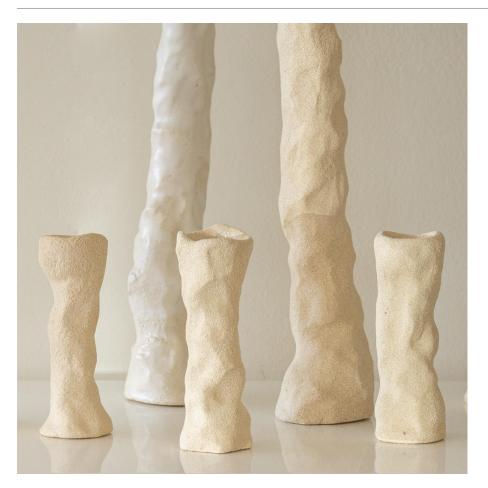

## PETITE SAND CANDLEHOLDER

\$65.00

SKU# CPO01

IMAGES

## DESCRIPTION

The Petite Sand Cardholder has an organic shape and unglazed finish. Handmade ceramics by French artist Claire Pain. Sold individually.

About the artist: Modeled through the coil or plate techniques, her unique works, which can also be produced in series remains one of a kind, explore the tension between opposites that combine to create a strong and sensitive work.

\*This is an artisan made product and variances in color, size, and texture are normal.

8279 Melrose Ave Los Angeles CA 90046

+1 (323) 438 3210

customerservice@panoplie.com

panoplie.com