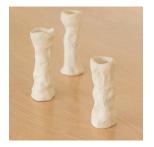

## PETITE SAND CANDLEHOLDER

\$65.00

SKU# CPO01

IMAGES

## DESCRIPTION

The Petite Sand Cardholder has an organic shape and unglazed finish. Handmade ceramics by French artist Claire Pain. Sold individually.

About the artist: Modeled through the coil or plate techniques, her unique works, which can also be produced in series remains one of a kind, explore the tension between opposites that combine to create a strong and sensitive work.

\*This is an artisan made product and variances in color, size, and texture are normal.

8279 Melrose Ave Los Angeles CA 90046

+1 (323) 438 3210

customerservice@panoplie.com

panoplie.com