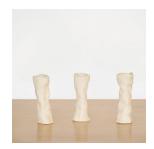

## PETITE SAND CANDLEHOLDER

\$65.00

SKU# CPO01

IMAGES

## DESCRIPTION

The Petite Sand Cardholder has an organic shape and unglazed finish. Handmade ceramics by French artist Claire Pain. Sold individually.

About the artist: Modeled through the coil or plate techniques, her unique works, which can also be produced in series remains one of a kind, explore the tension between opposites that combine to create a strong and sensitive work.

\*This is an artisan made product and variances in color, size, and texture are normal.

8279 Melrose Ave Los Angeles CA 90046

+1 (323) 438 3210

customerservice@panoplie.com

panoplie.com