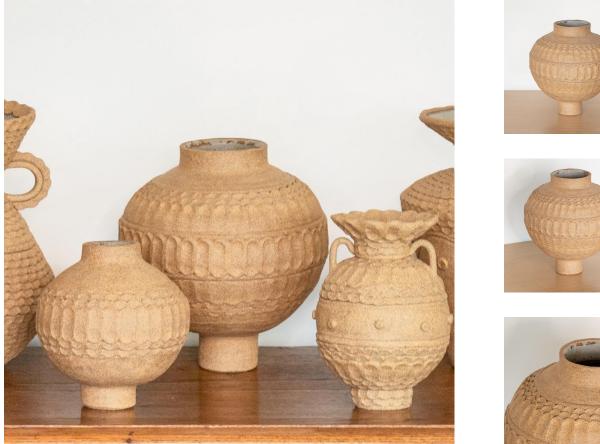

## MOON JAR, LARGE

\$350.00 SKU# CSOO30

IMAGES

## DESCRIPTION

Unique hand-built vessel in dark brown textured clay and ornate details. About the artist: Cour Studio is the work of Venice based ceramicist Courtney Gertler. The focus of Cour Studio is to design and create pieces that bring joy to everyday activities, through playful and functional design.

\*This is an artisan made product and variances in color, size, and texture are normal.

Measures 11" H x 10" D. Unique hand-built vessel in dark brown textured clay and ornate details.

8279 Melrose Ave Los Angeles CA 90046