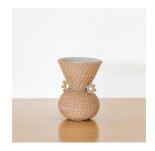

## DESCRIPTION

Unique hand-built vessel in dark brown textured clay and ornate details. About the artist: Cour Studio is the work of Venice based ceramicist Courtney Gertler. The focus of Cour Studio is to design and create pieces that bring joy to everyday activities, through playful and functional design.

\*This is an artisan made product and variances in color, size, and texture are normal.

Unique hand-built vessel in dark brown textured clay and ornate details. About the artist: Cour Studio is the work of Venice based ceramicist Courtney Gertler.