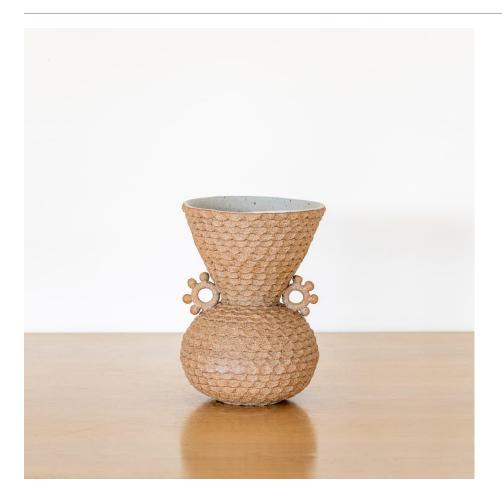

## DESCRIPTION

Unique hand-built vessel in dark brown textured clay and ornate details. About the artist: Cour Studio is the work of Venice based ceramicist Courtney Gertler. The focus of Cour Studio is to design and create pieces that bring joy to everyday activities, through playful and functional design.

\*This is an artisan made product and variances in color, size, and texture are normal.

Unique hand-built vessel in dark brown textured clay and ornate details. About the artist: Cour Studio is the work of Venice based ceramicist Courtney Gertler.