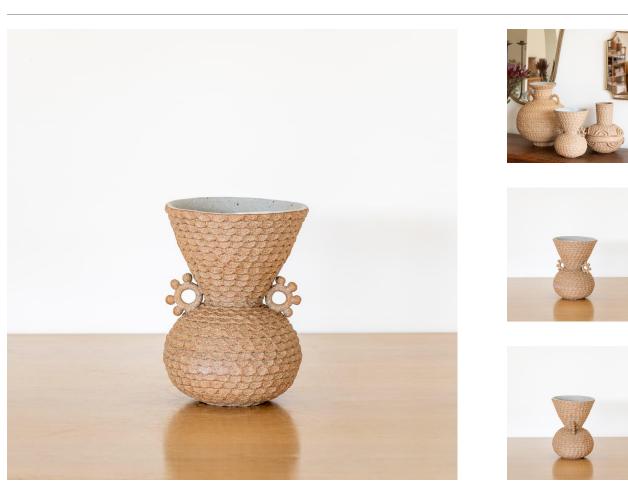

## DESCRIPTION

Unique hand-built vessel in dark brown textured clay and ornate details. About the artist: Cour Studio is the work of Venice based ceramicist Courtney Gertler. The focus of Cour Studio is to design and create pieces that bring joy to everyday activities, through playful and functional design.

\*This is an artisan made product and variances in color, size, and texture are normal.

Unique hand-built vessel in dark brown textured clay and ornate details. About the artist: Cour Studio is the work of Venice based ceramicist Courtney Gertler. The focus of Cour Studio is to design and create pieces that bring joy to everyday activities, through playful and functional design.